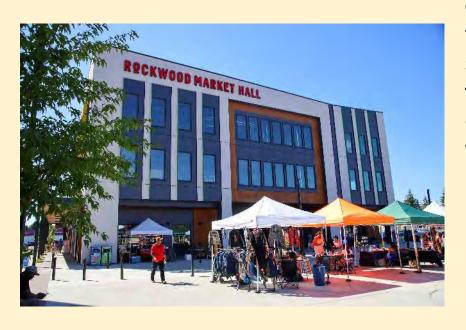

### ROCKWOOD MARKET HALL

The Downtown Rockwood Market Hall is an open-air market featuring incubator retail and restaurant spaces, micro-grocers, a commissary kitchen, rentable cold storage, flagship full-size restaurants, and office space. Our goal is to offer fresh, healthy food options to our community along with opportunities for entrepreneurship and vitality.

### **RºCKWOOD**

MARKET HALL