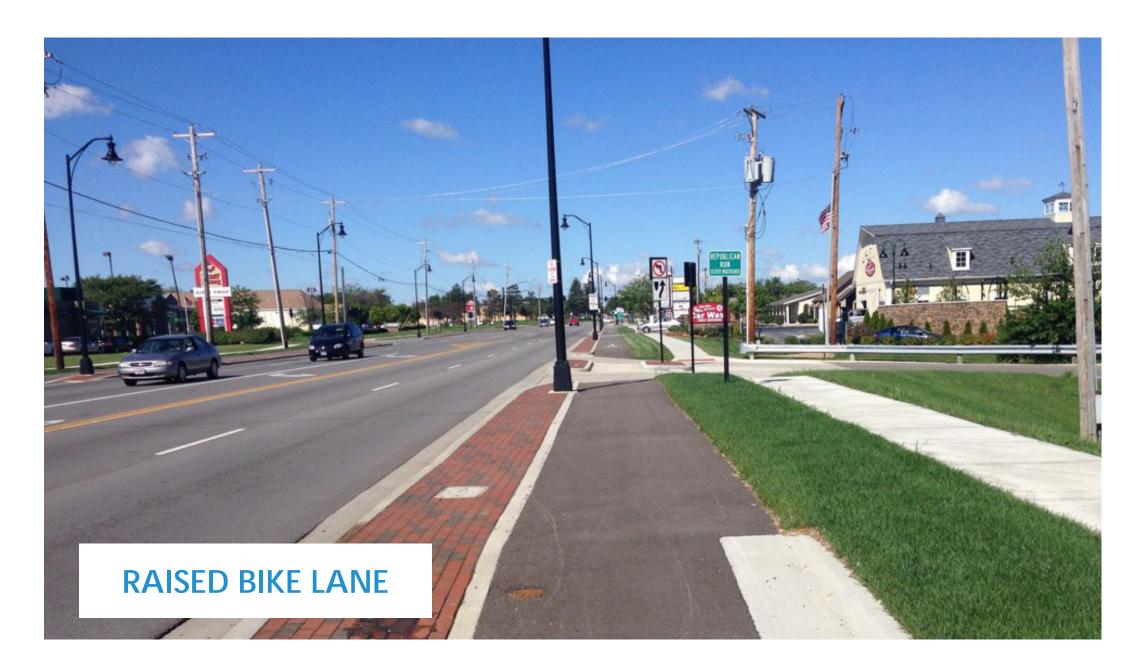

### SEPARATED BIKE LANE

A separated bike lane is exclusively for bicycles, and is separated from motor vehicle travel lanes, parking lanes, and sidewalks. Different separation or barrier methods may be used.