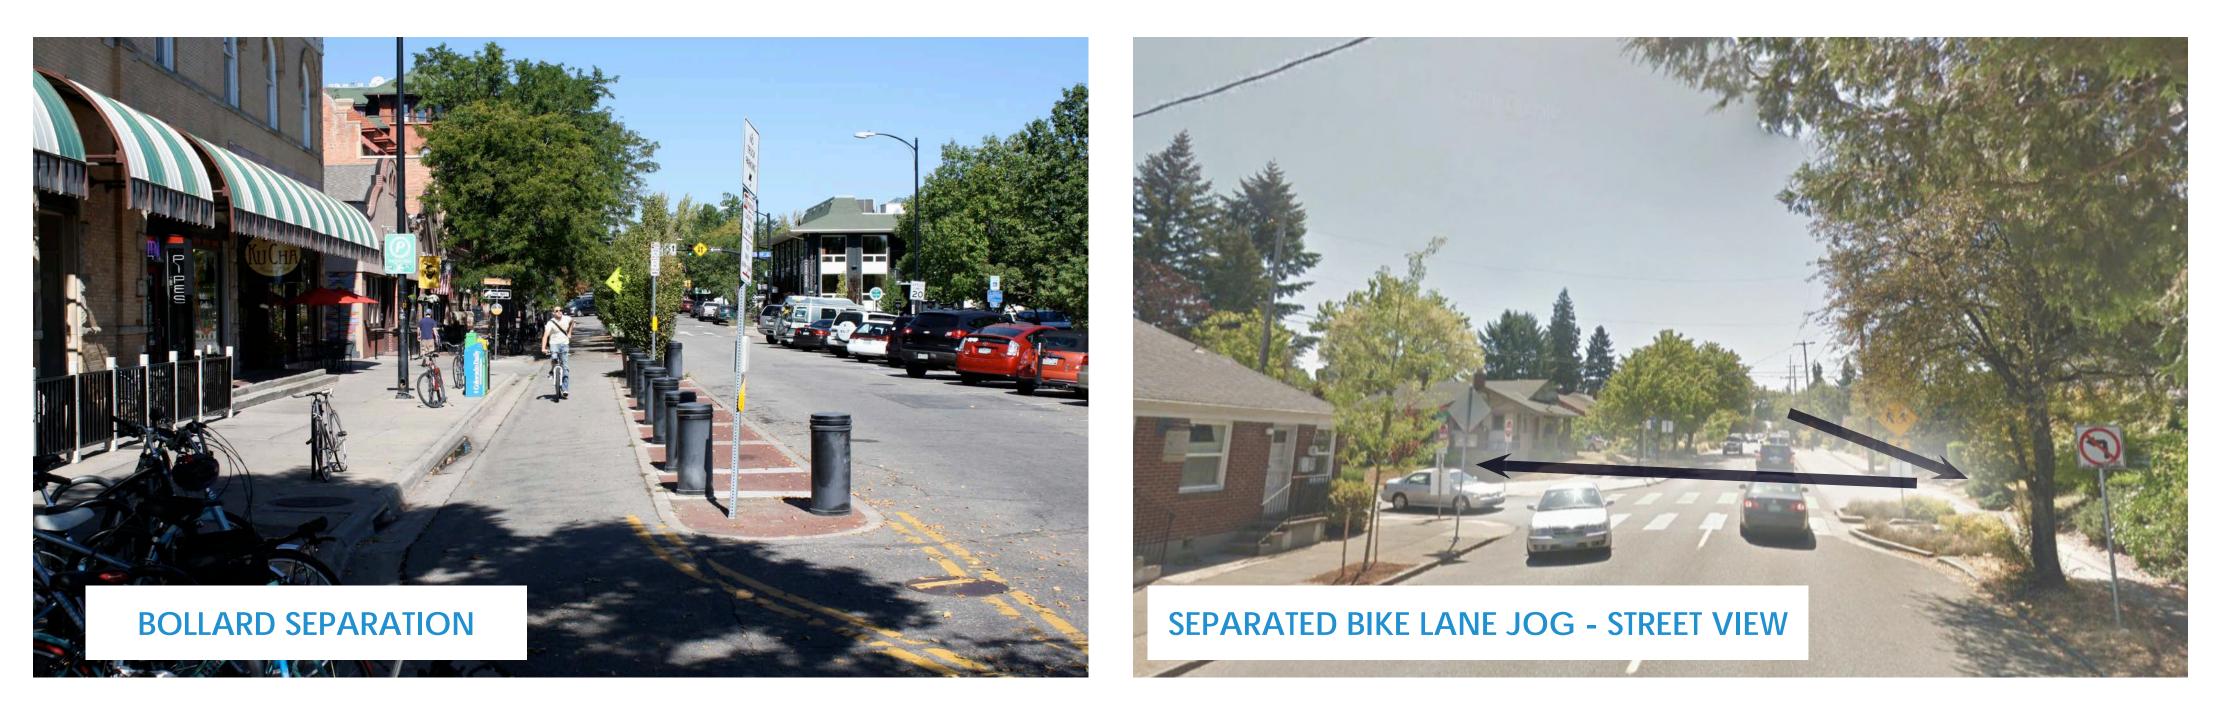

### SEPARATED BIKE LANE

A separated bike lane is exclusively for bicycles, and is separated from motor vehicle travel lanes, parking lanes, and sidewalks. Different separation or barrier methods may be used.

## **SEPARATED BIKE LANE INTERSECTION JOG**

Sometimes it may be necessary for the bike route to travel for a short distance on a busier road between two neighborhood streets. In these locations, a separated bike lane could be used to maintain a low-stress connection for a block or two.