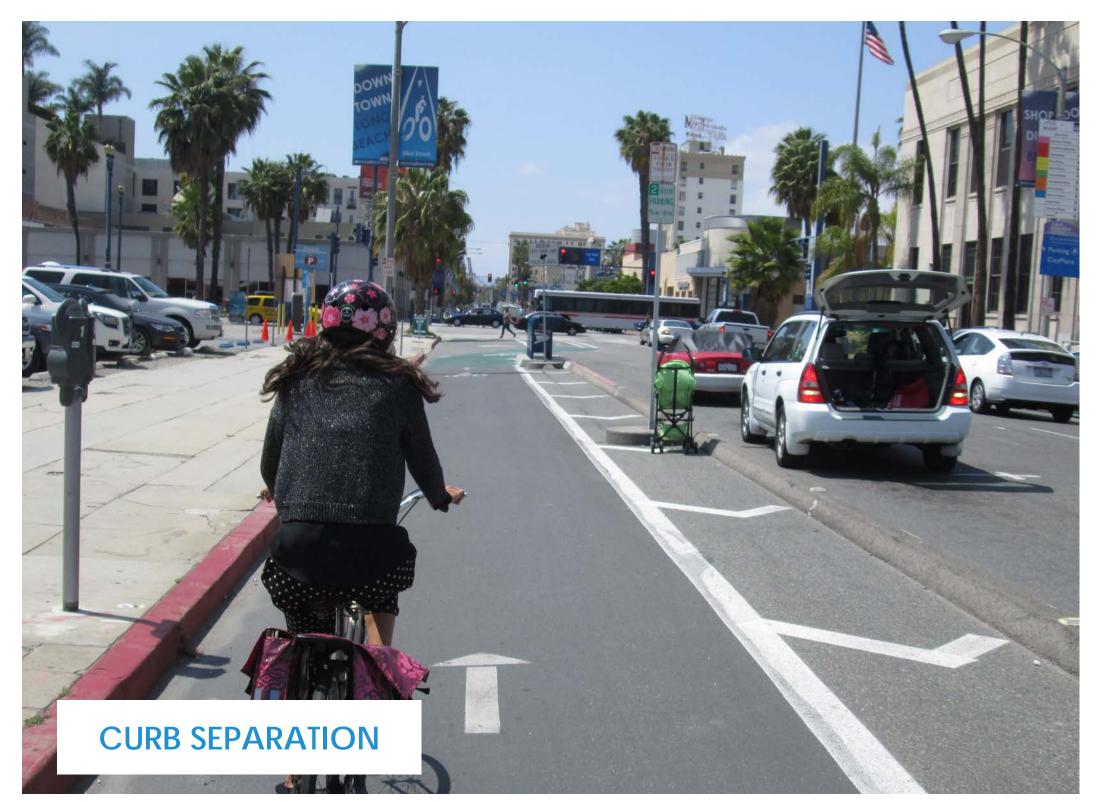

### SEPARATED BIKE LANE

A separated bike lane is exclusively for bicycles, and is separated from motor vehicle travel lanes, parking lanes, and sidewalks. Different separation or barrier methods may be used.