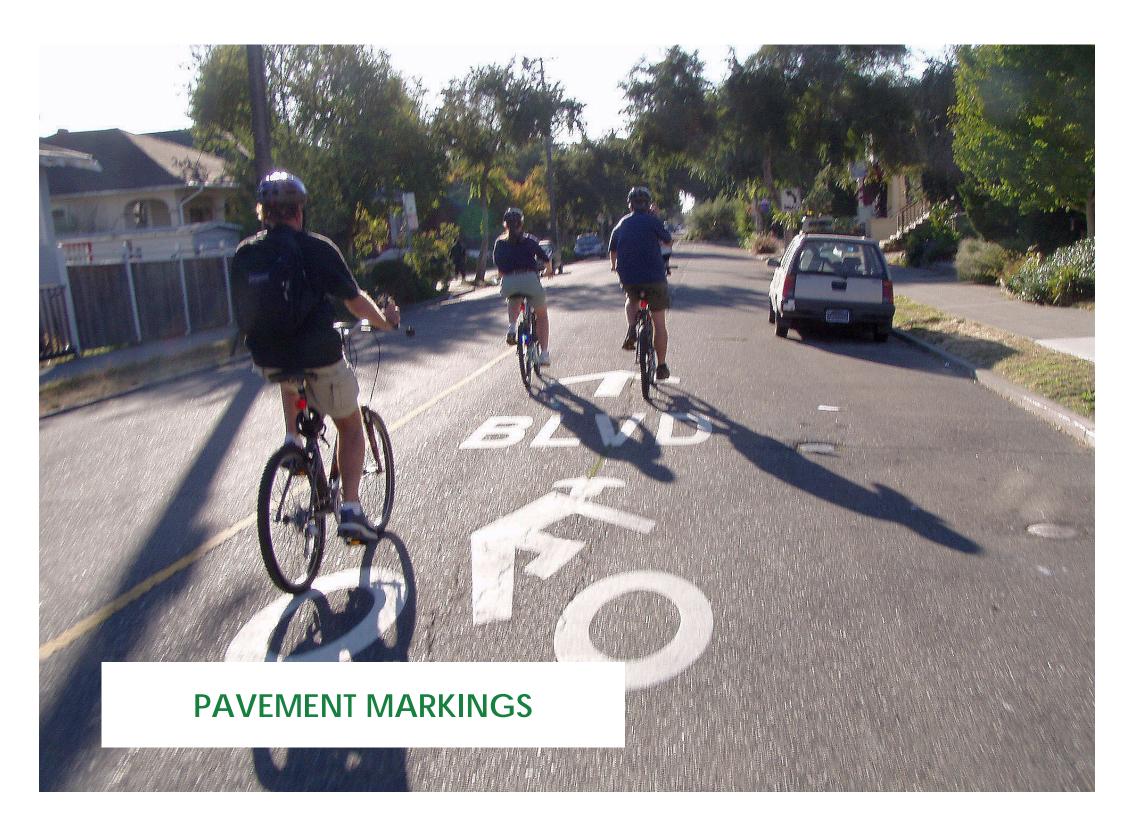

### **BIKE BOULEVARD**

Bicycle boulevards are streets with low motorized traffic volumes and speeds, designated and designed to give bicycle travel priority. Bicycle Boulevards use signs, pavement markings, and speed and volume management measures to discourage through trips by motor vehicles and create safe, convenient bicycle crossings of busy arterial streets.