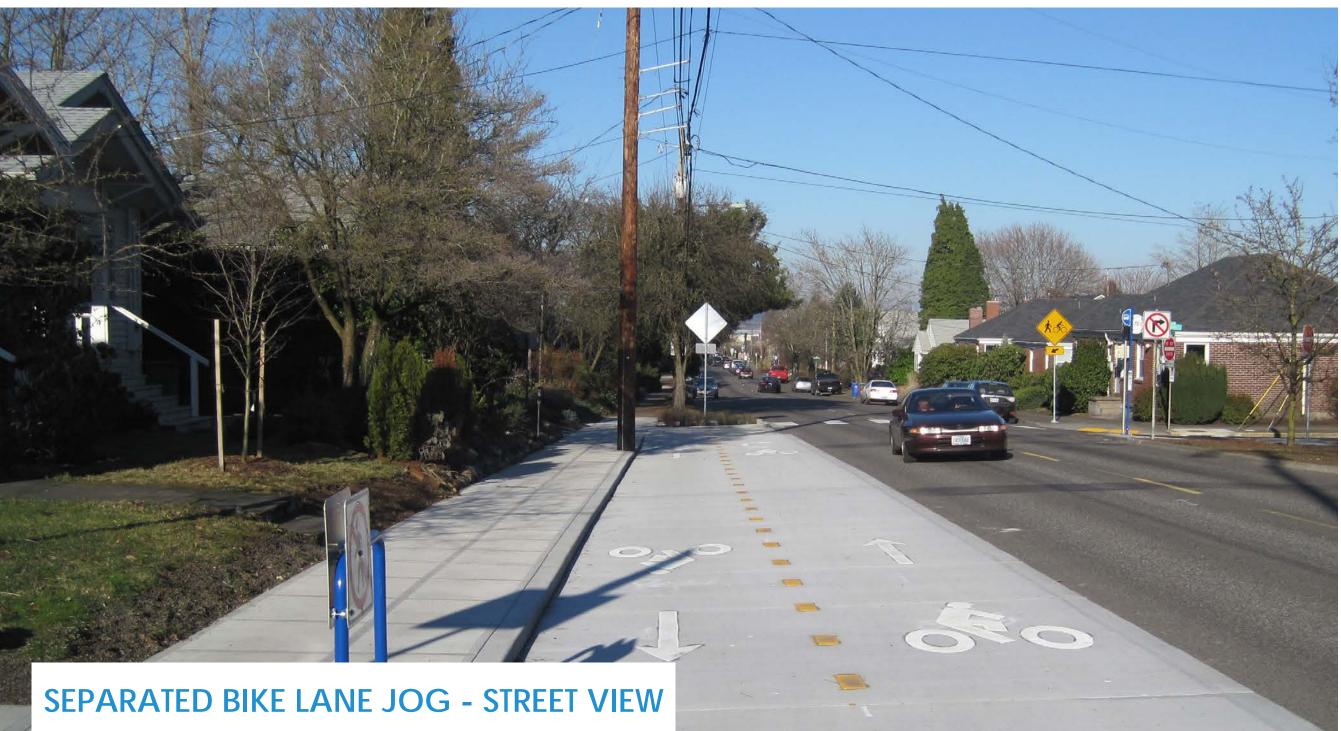

## **SEPARATED BIKE LANE INTERSECTION JOG**

Sometimes it may be necessary for the bike route to travel for a short distance on a busier road between two neighborhood streets. In these locations, a separated bike lane could be used to maintain a low-stress connection for a block or two.