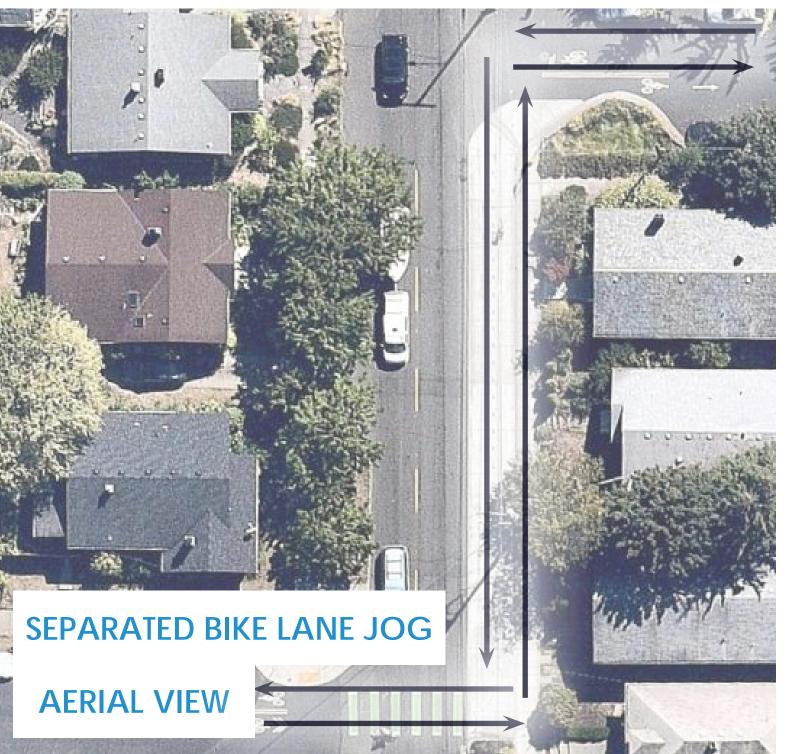

## **SEPARATED BIKE LANE INTERSECTION JOG**

Sometimes it may be necessary for the bike route to travel for a short distance on a busier road between two neighborhood streets. In these locations, a separated bike lane could be used to maintain a low-stress connection for a block or two.