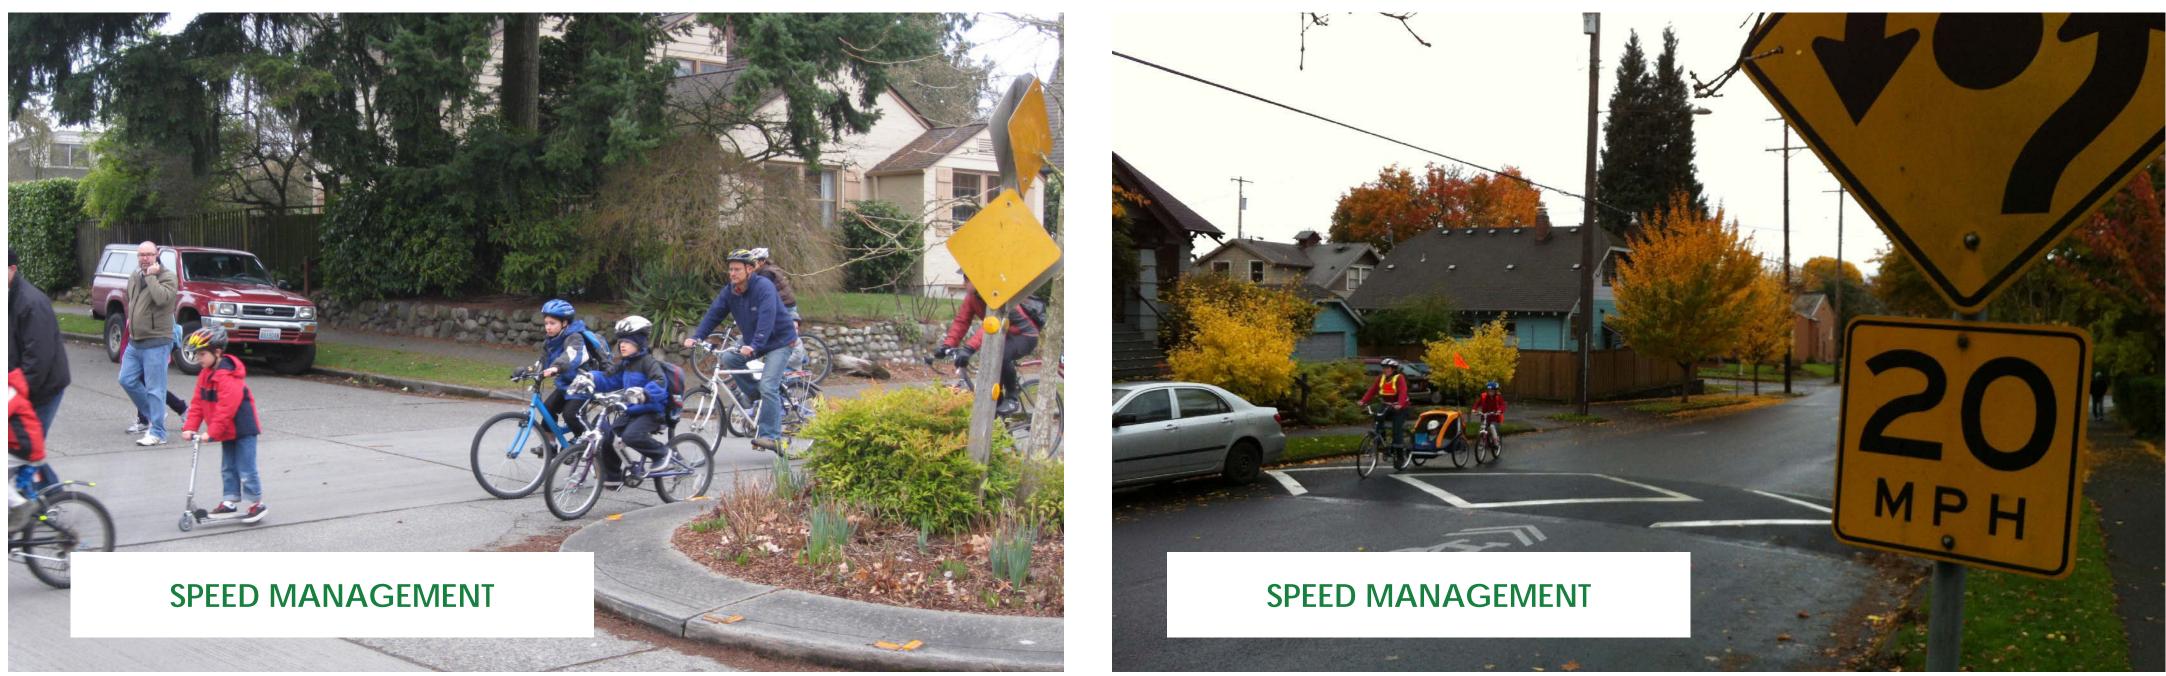

### **BIKE BOULEVARD**

Bicycle boulevards are streets with low motorized traffic volumes and speeds, designated and designed to give bicycle travel priority. Bicycle Boulevards use signs, pavement markings, and speed and volume management measures to discourage through trips by motor vehicles and create safe, convenient bicycle crossings of busy arterial streets.