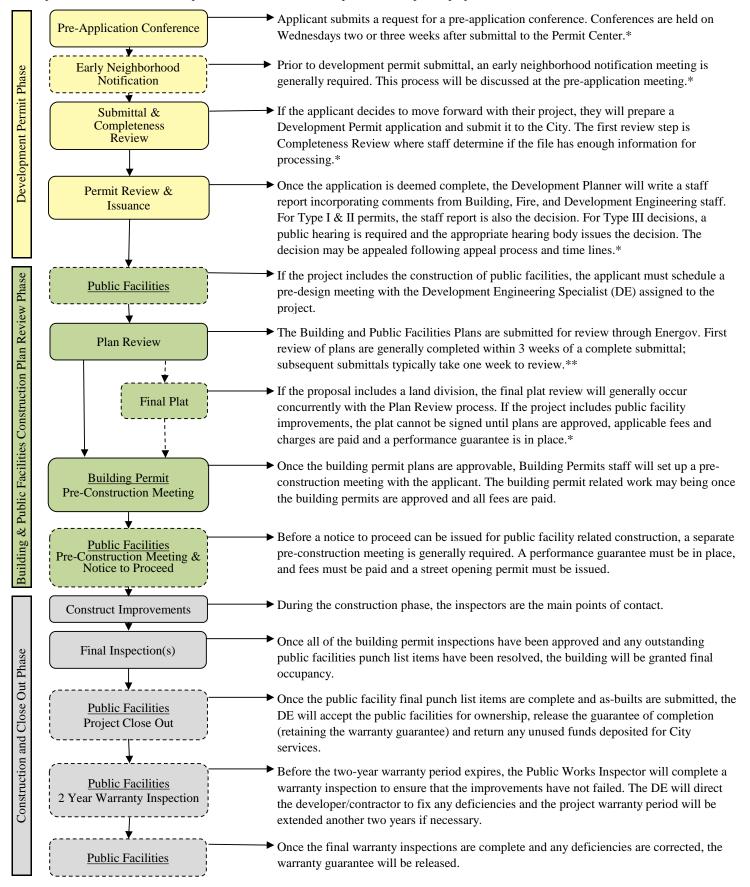

## **DEVELOPMENT PROCESS STEPS**

The following flow chart is a general representation of the City of Gresham's development review process. Please be aware that this chart may not capture all of the individual steps that are associated with a specific development project.

<sup>\*</sup> More information about the Development Permit Process and time lines can be found at: https://greshamoregon.gov/Applications-and-Forms/

<sup>\*\*</sup>More information about the Building & Public Facilities Construction plan review process at: https://greshamoregon.gov/Building-and-Permits